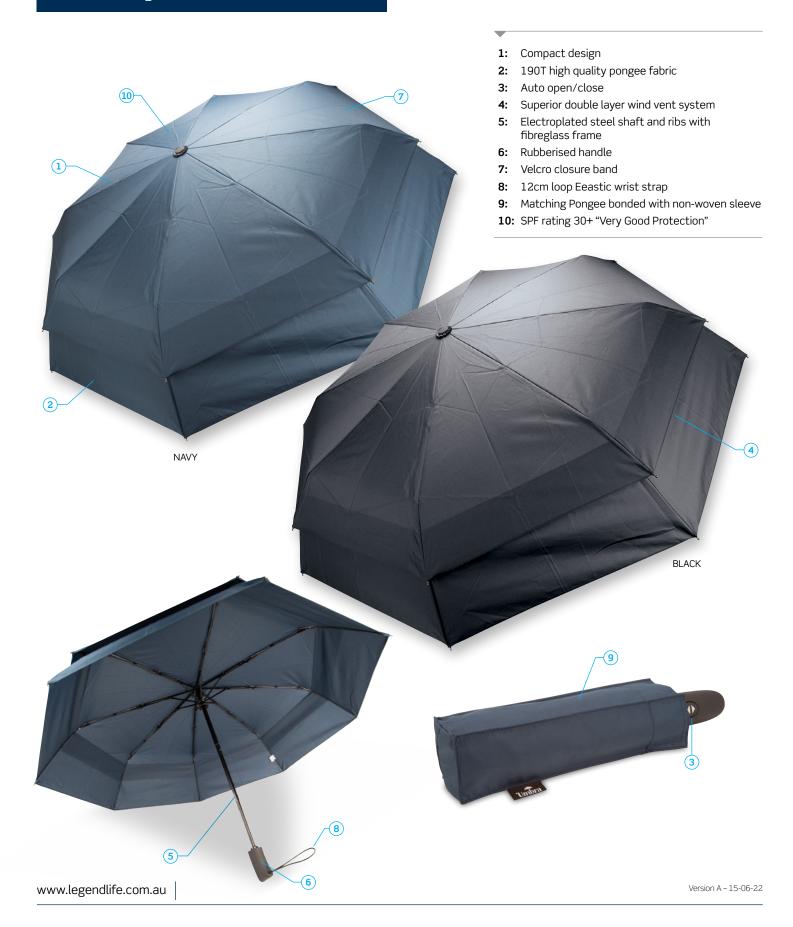

# **DESCRIPTION**

- Compact design
- 190T high quality pongee fabric
- Auto open/close
- Superior double layer wind vent system
- Electroplated steel shaft and ribs wit fibreglass frame
- Rubberised handle
- Velcro closure band
- 12cm loop Elastic wrist strap
- Matching Pongee bonded with non-woven sleeve
- UPF rating 30+ "Very Good Protection"

# **COLOURWAYS**

Black, Navy